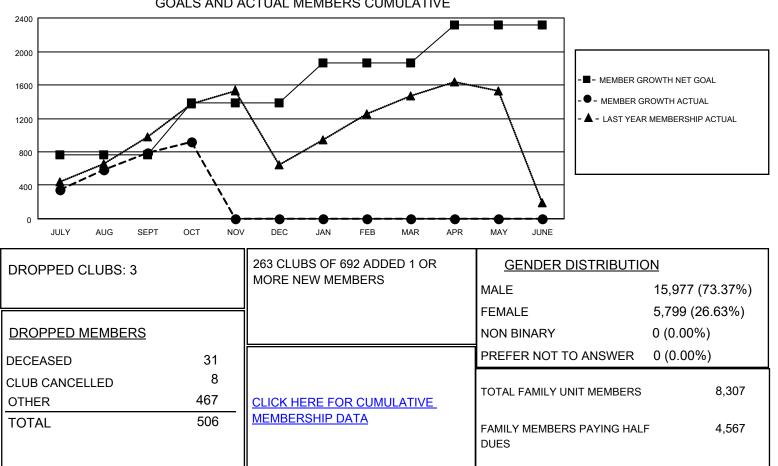

## GAT MONTHLY MEMBERSHIP PROGRESS REPORT

**Multiple District 317** 

Results as of: 10/31/2022

LOCATION: INDIA

| Clubs                 |               |           |               | Members               |                           |                         |                                                    |
|-----------------------|---------------|-----------|---------------|-----------------------|---------------------------|-------------------------|----------------------------------------------------|
| RESULTS FOR 2022-2023 |               |           |               | RESULTS FOR 2022-2023 |                           |                         |                                                    |
| QUARTER               | NEW CLUB GOAL | NEW CLUBS | DROPPED CLUBS | QUARTER               | MEMBER GROWTH NET<br>GOAL | MEMBER GROWTH<br>ACTUAL | DROPPED<br>MEMBERS ACTUAL<br>(including transfers) |
| JULY/AUG/SEPT         | 43            | 20        | 3             | JULY/AUG/SE           | PT 765                    | 1,240                   | 405                                                |
| OCT/NOV/DEC           | 23            | 4         | 0             | OCT/NOV/DE            | c 616                     | 273                     | 101                                                |
| JAN/FEB/MAR           | 21            | 0         | 0             | JAN/FEB/MAR           | 477                       | 0                       | 0                                                  |
| APR/MAY/JUNE          | 13            | 0         | 0             | APR/MAY/JUN           | IE 463                    | 0                       | 0                                                  |

- CURRENT YEAR ACTUAL NEW CLUBS

- LAST YEAR ACTUAL NEW CLUBS

GOALS AND ACTUAL MEMBERS CUMULATIVE