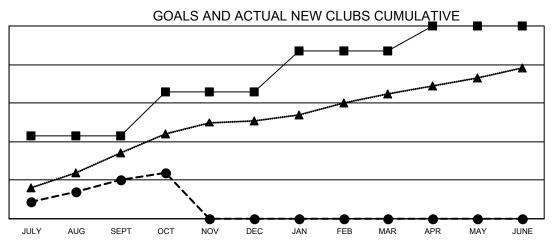

## GAT MONTHLY MEMBERSHIP PROGRESS REPORT

**Multiple District 317** 

Results as of: 10/31/2022

LOCATION: INDIA

| Clubs                 |               |           |               | Members               |                           |                         |                                                    |
|-----------------------|---------------|-----------|---------------|-----------------------|---------------------------|-------------------------|----------------------------------------------------|
| RESULTS FOR 2022-2023 |               |           |               | RESULTS FOR 2022-2023 |                           |                         |                                                    |
| QUARTER               | NEW CLUB GOAL | NEW CLUBS | DROPPED CLUBS | QUARTER               | MEMBER GROWTH NET<br>GOAL | MEMBER GROWTH<br>ACTUAL | DROPPED<br>MEMBERS ACTUAL<br>(including transfers) |
| JULY/AUG/SEPT         | 43            | 20        | 3             | JULY/AUG/SE           | PT 765                    | 1,240                   | 405                                                |
| OCT/NOV/DEC           | 23            | 4         | 0             | OCT/NOV/DE            | c 616                     | 273                     | 101                                                |
| JAN/FEB/MAR           | 21            | 0         | 0             | JAN/FEB/MAR           | 477                       | 0                       | 0                                                  |
| APR/MAY/JUNE          | 13            | 0         | 0             | APR/MAY/JUN           | IE 463                    | 0                       | 0                                                  |

- CURRENT YEAR ACTUAL NEW CLUBS

- LAST YEAR ACTUAL NEW CLUBS

GOALS AND ACTUAL MEMBERS CUMULATIVE